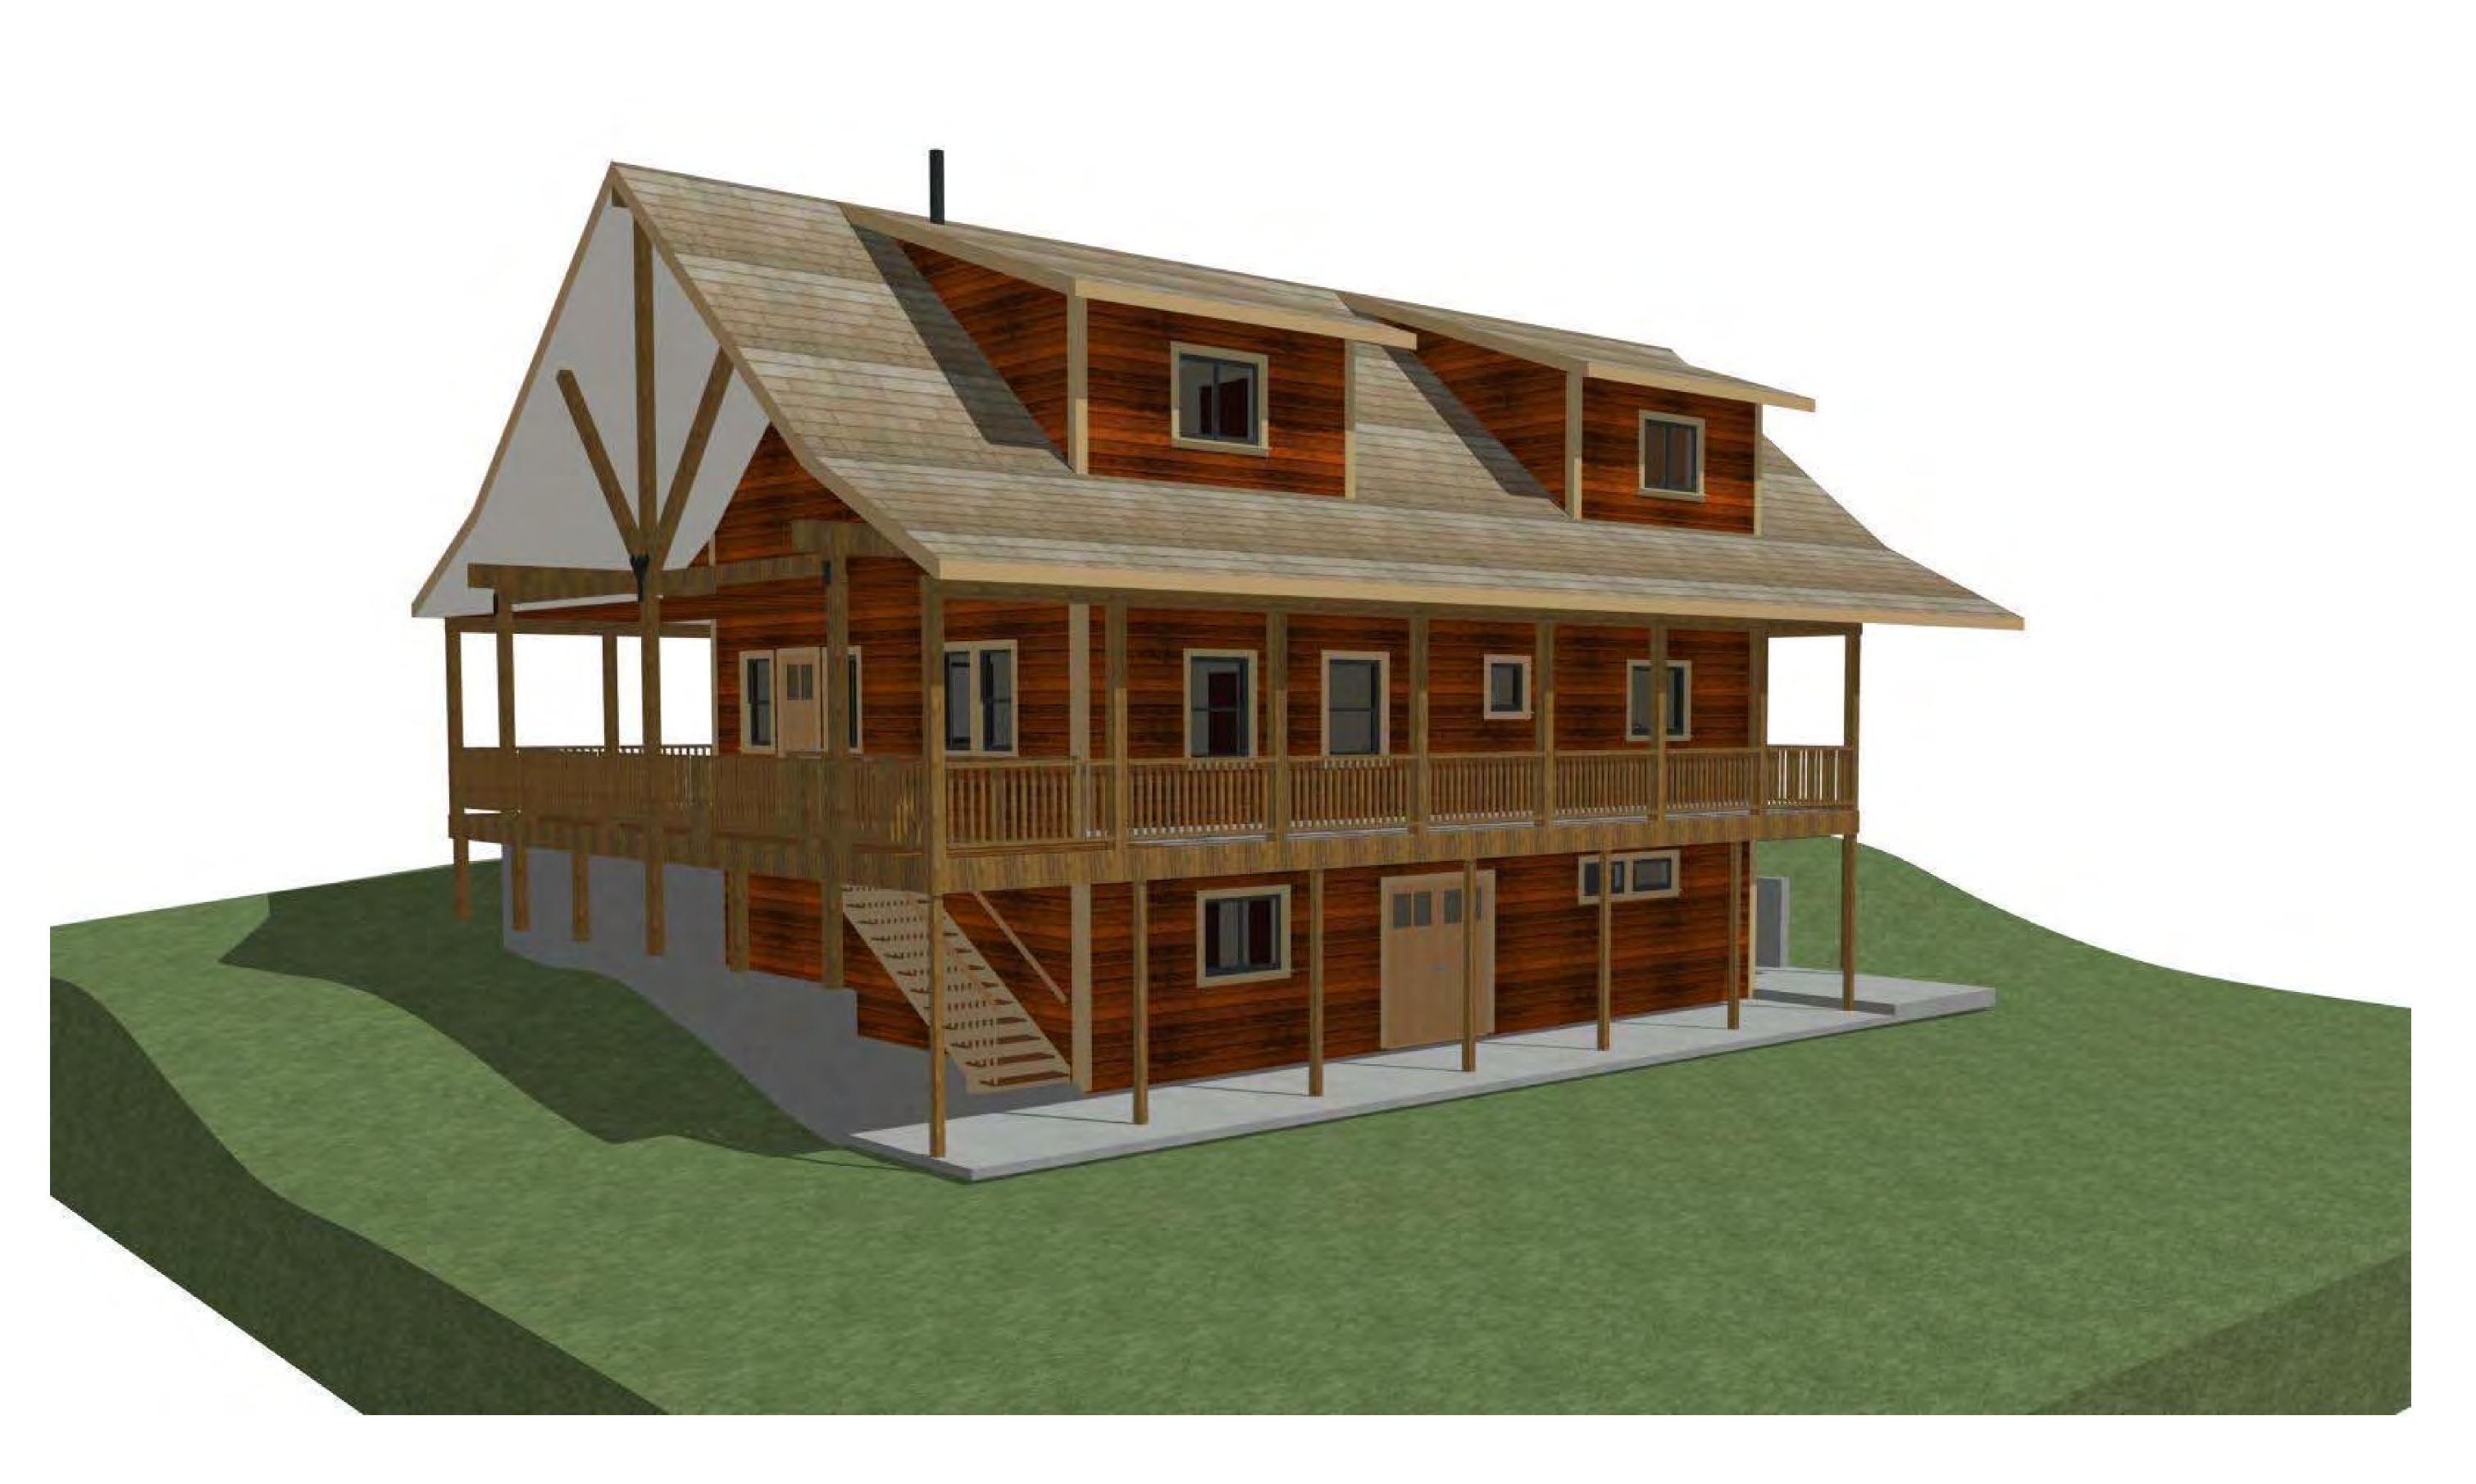

REVELSTOKE NORDIC SKI CLUB Day Lodge

Renderings

SGO #20-09-RD SGO

REAR VIEW - LOOKING NORTHEAST