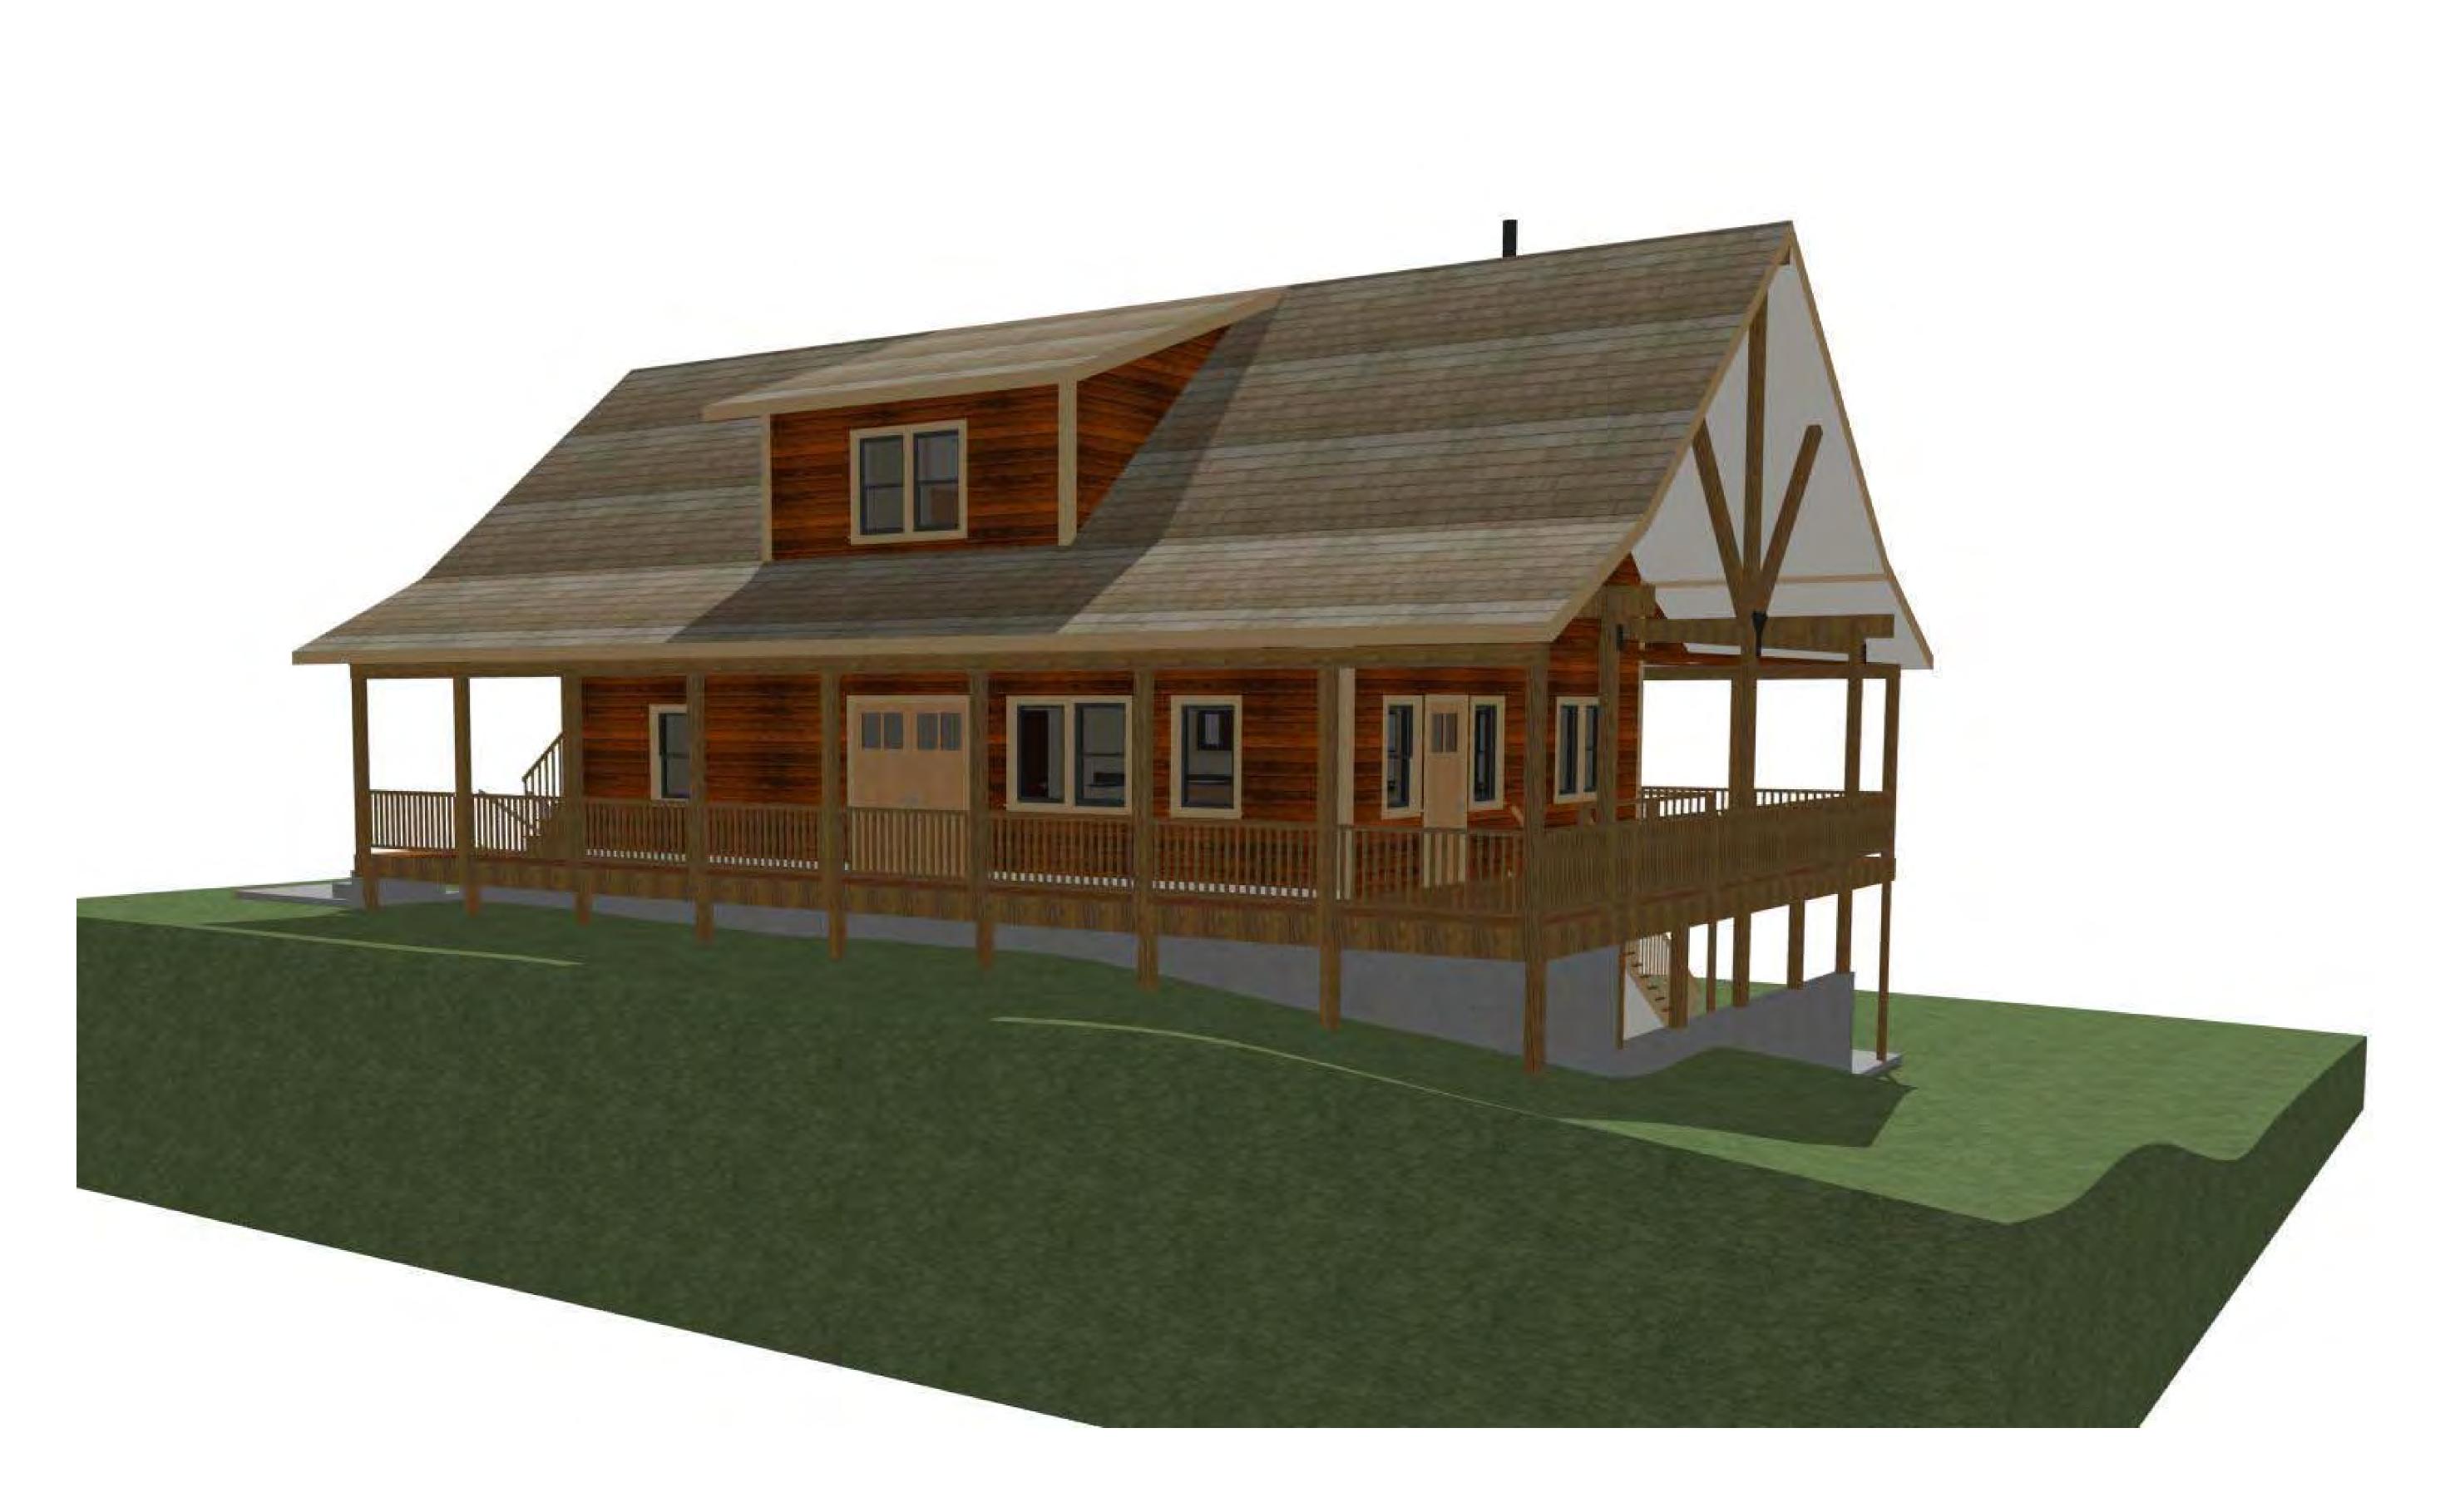

FRONT VIEW - LOOKING SOUTHEAST

These drawings are intended for the project specified. The design, drawings and details are the exclusive property SELKIRK DESIGN-WORKS and may not be used in part or in whole without written permission. Please verify all dimensions and details prior to the start of construction. Written dimensions take precedence over scaled dimensions. Please contact SELKIRK DESIGN-WORKS if any clarification is required on any aspect of these drawings.