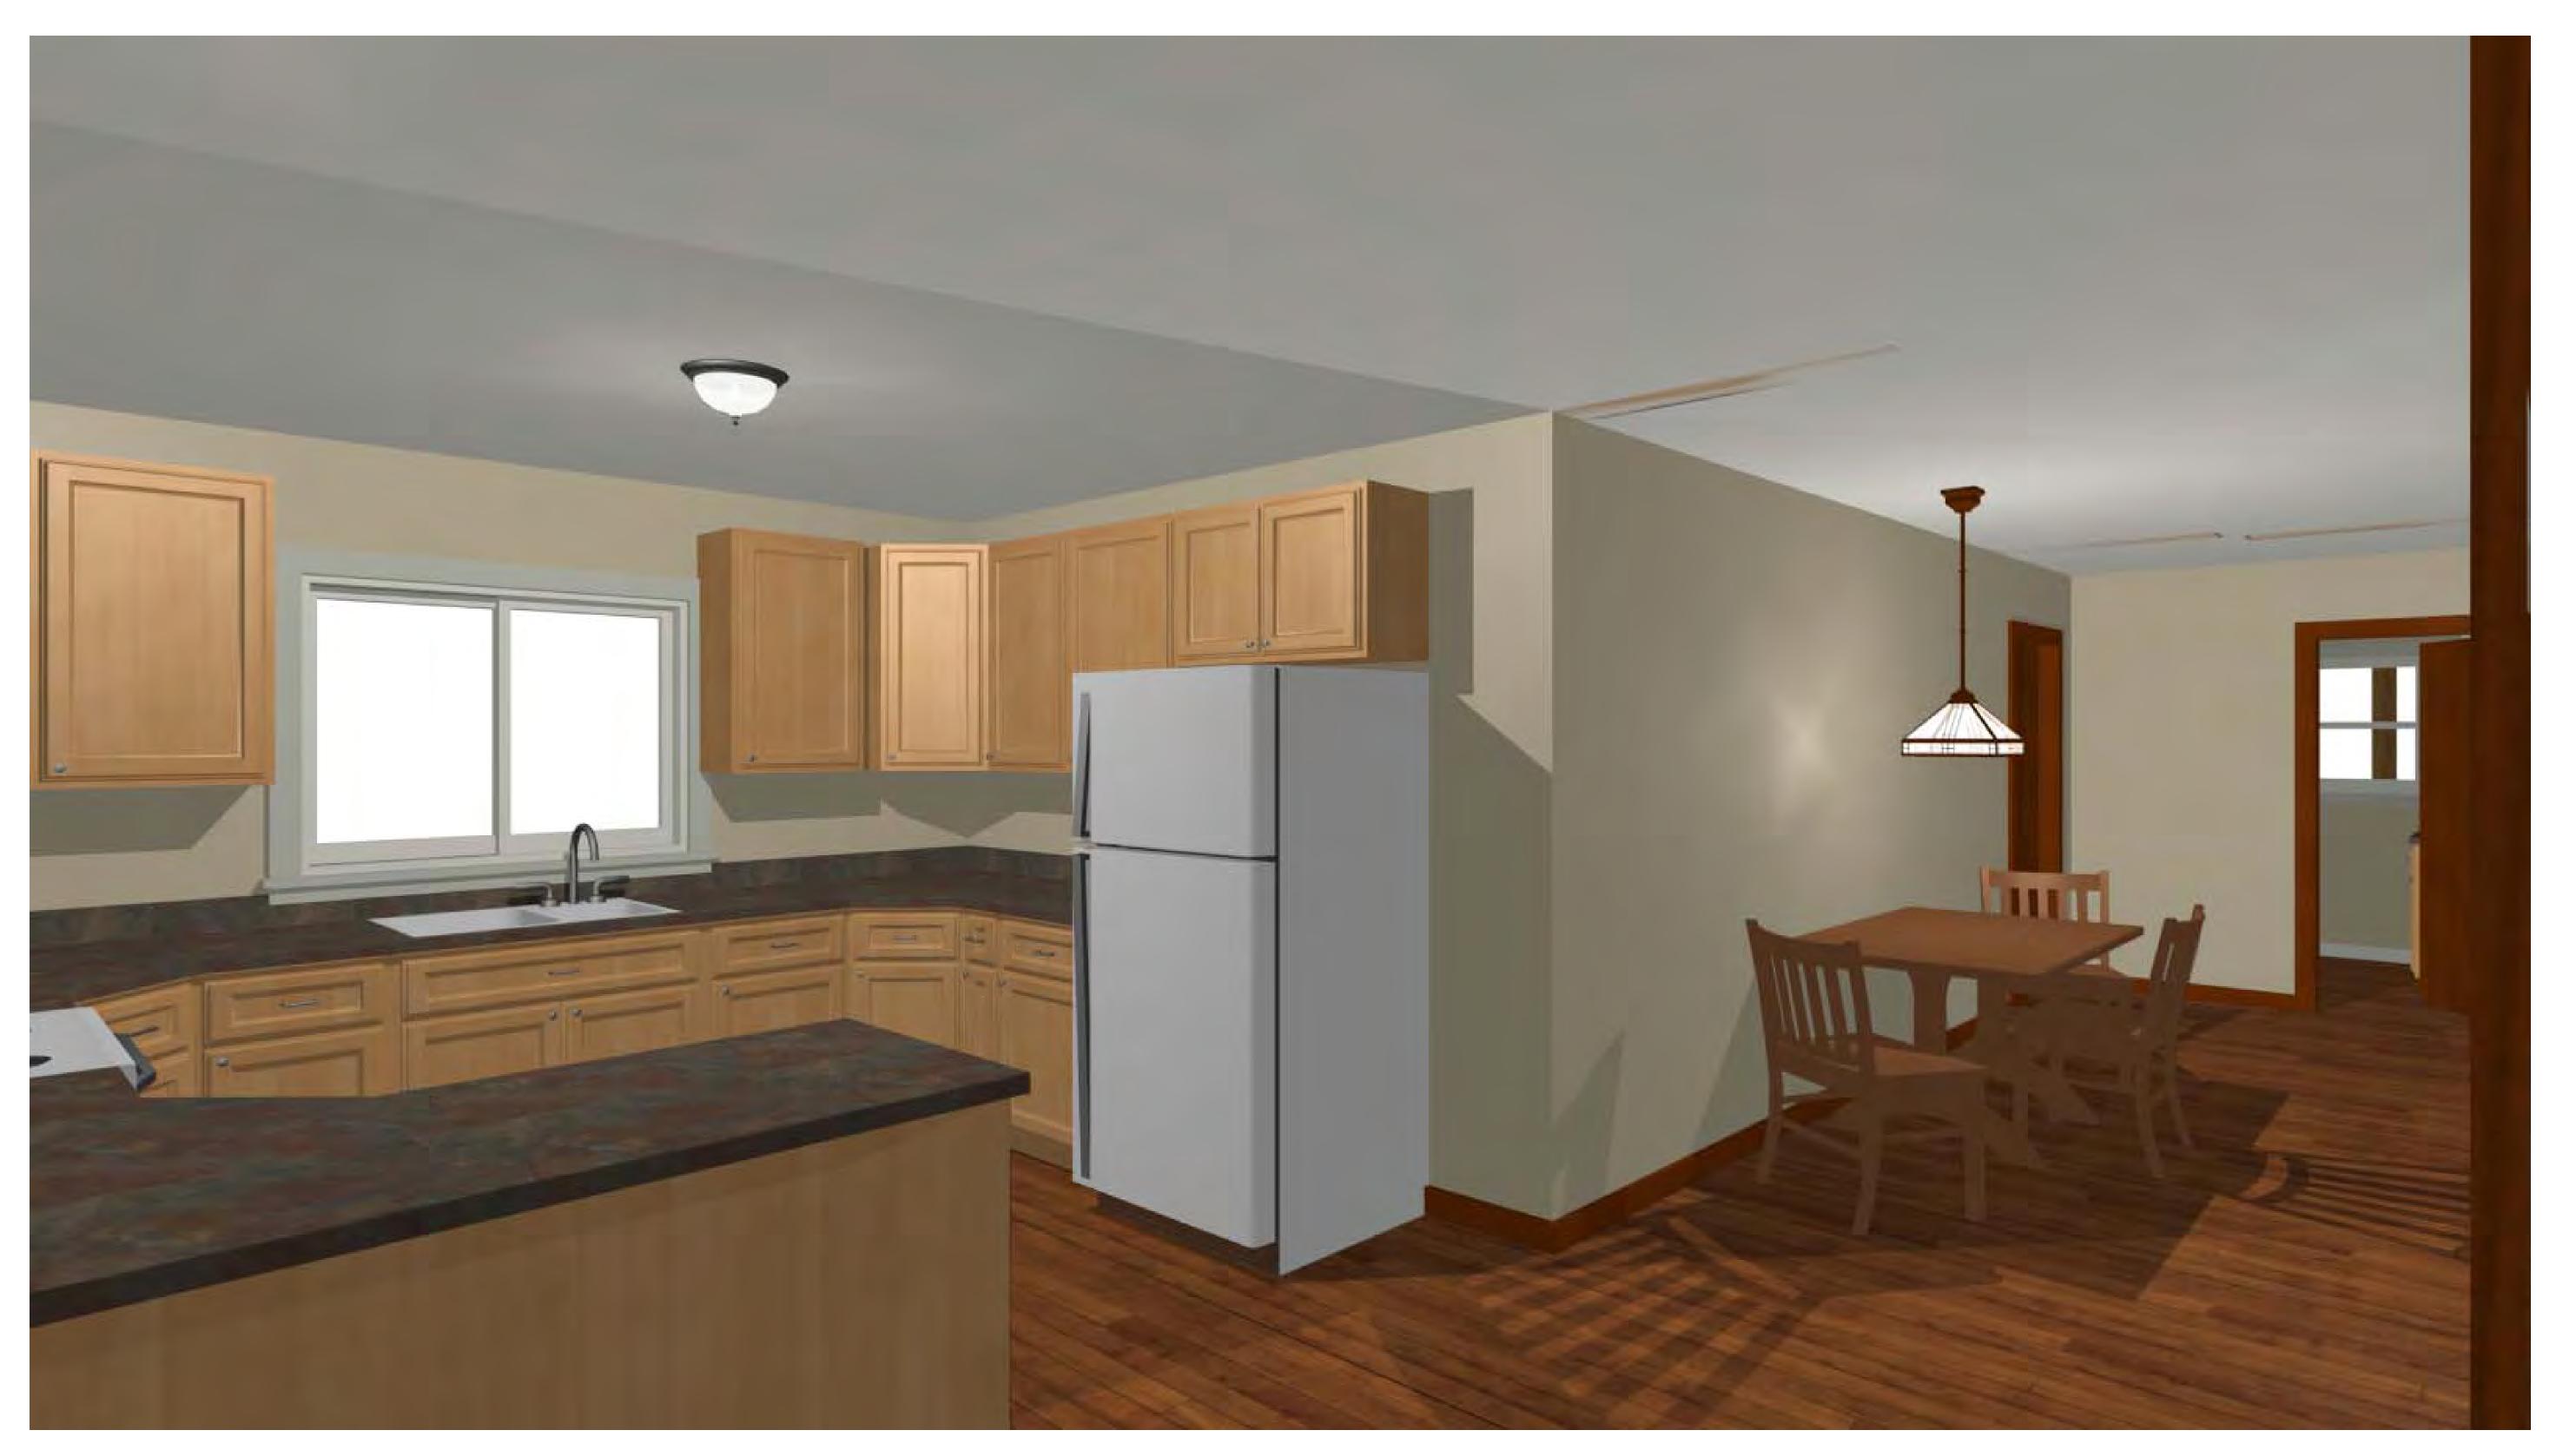

# DATE REVISIONS

1 Feb. 12/10 Preliminary Dwg's.

2 Mar. 26/10 Issued for Const. Dwg's.

PROJECT NAME:

REVELSTOKE NORDIC SKI CLUB Day Lodge

DRAWING TI

Renderings

DESIGNED BY:
SGO

DRAWN BY:
PROJECT #
#20-09-RD

MAIN FLOOR - OVERVIEW

These drawings are intended for the project specified. The design, drawings and details are the exclusive property SELKIRK DESIGN-WORKS and may not be used in part or in whole without written permission. Please verify all dimensions and details prior to the start of construction. Written dimensions take precedence over scaled dimensions. Please contact SELKIRK DESIGN-