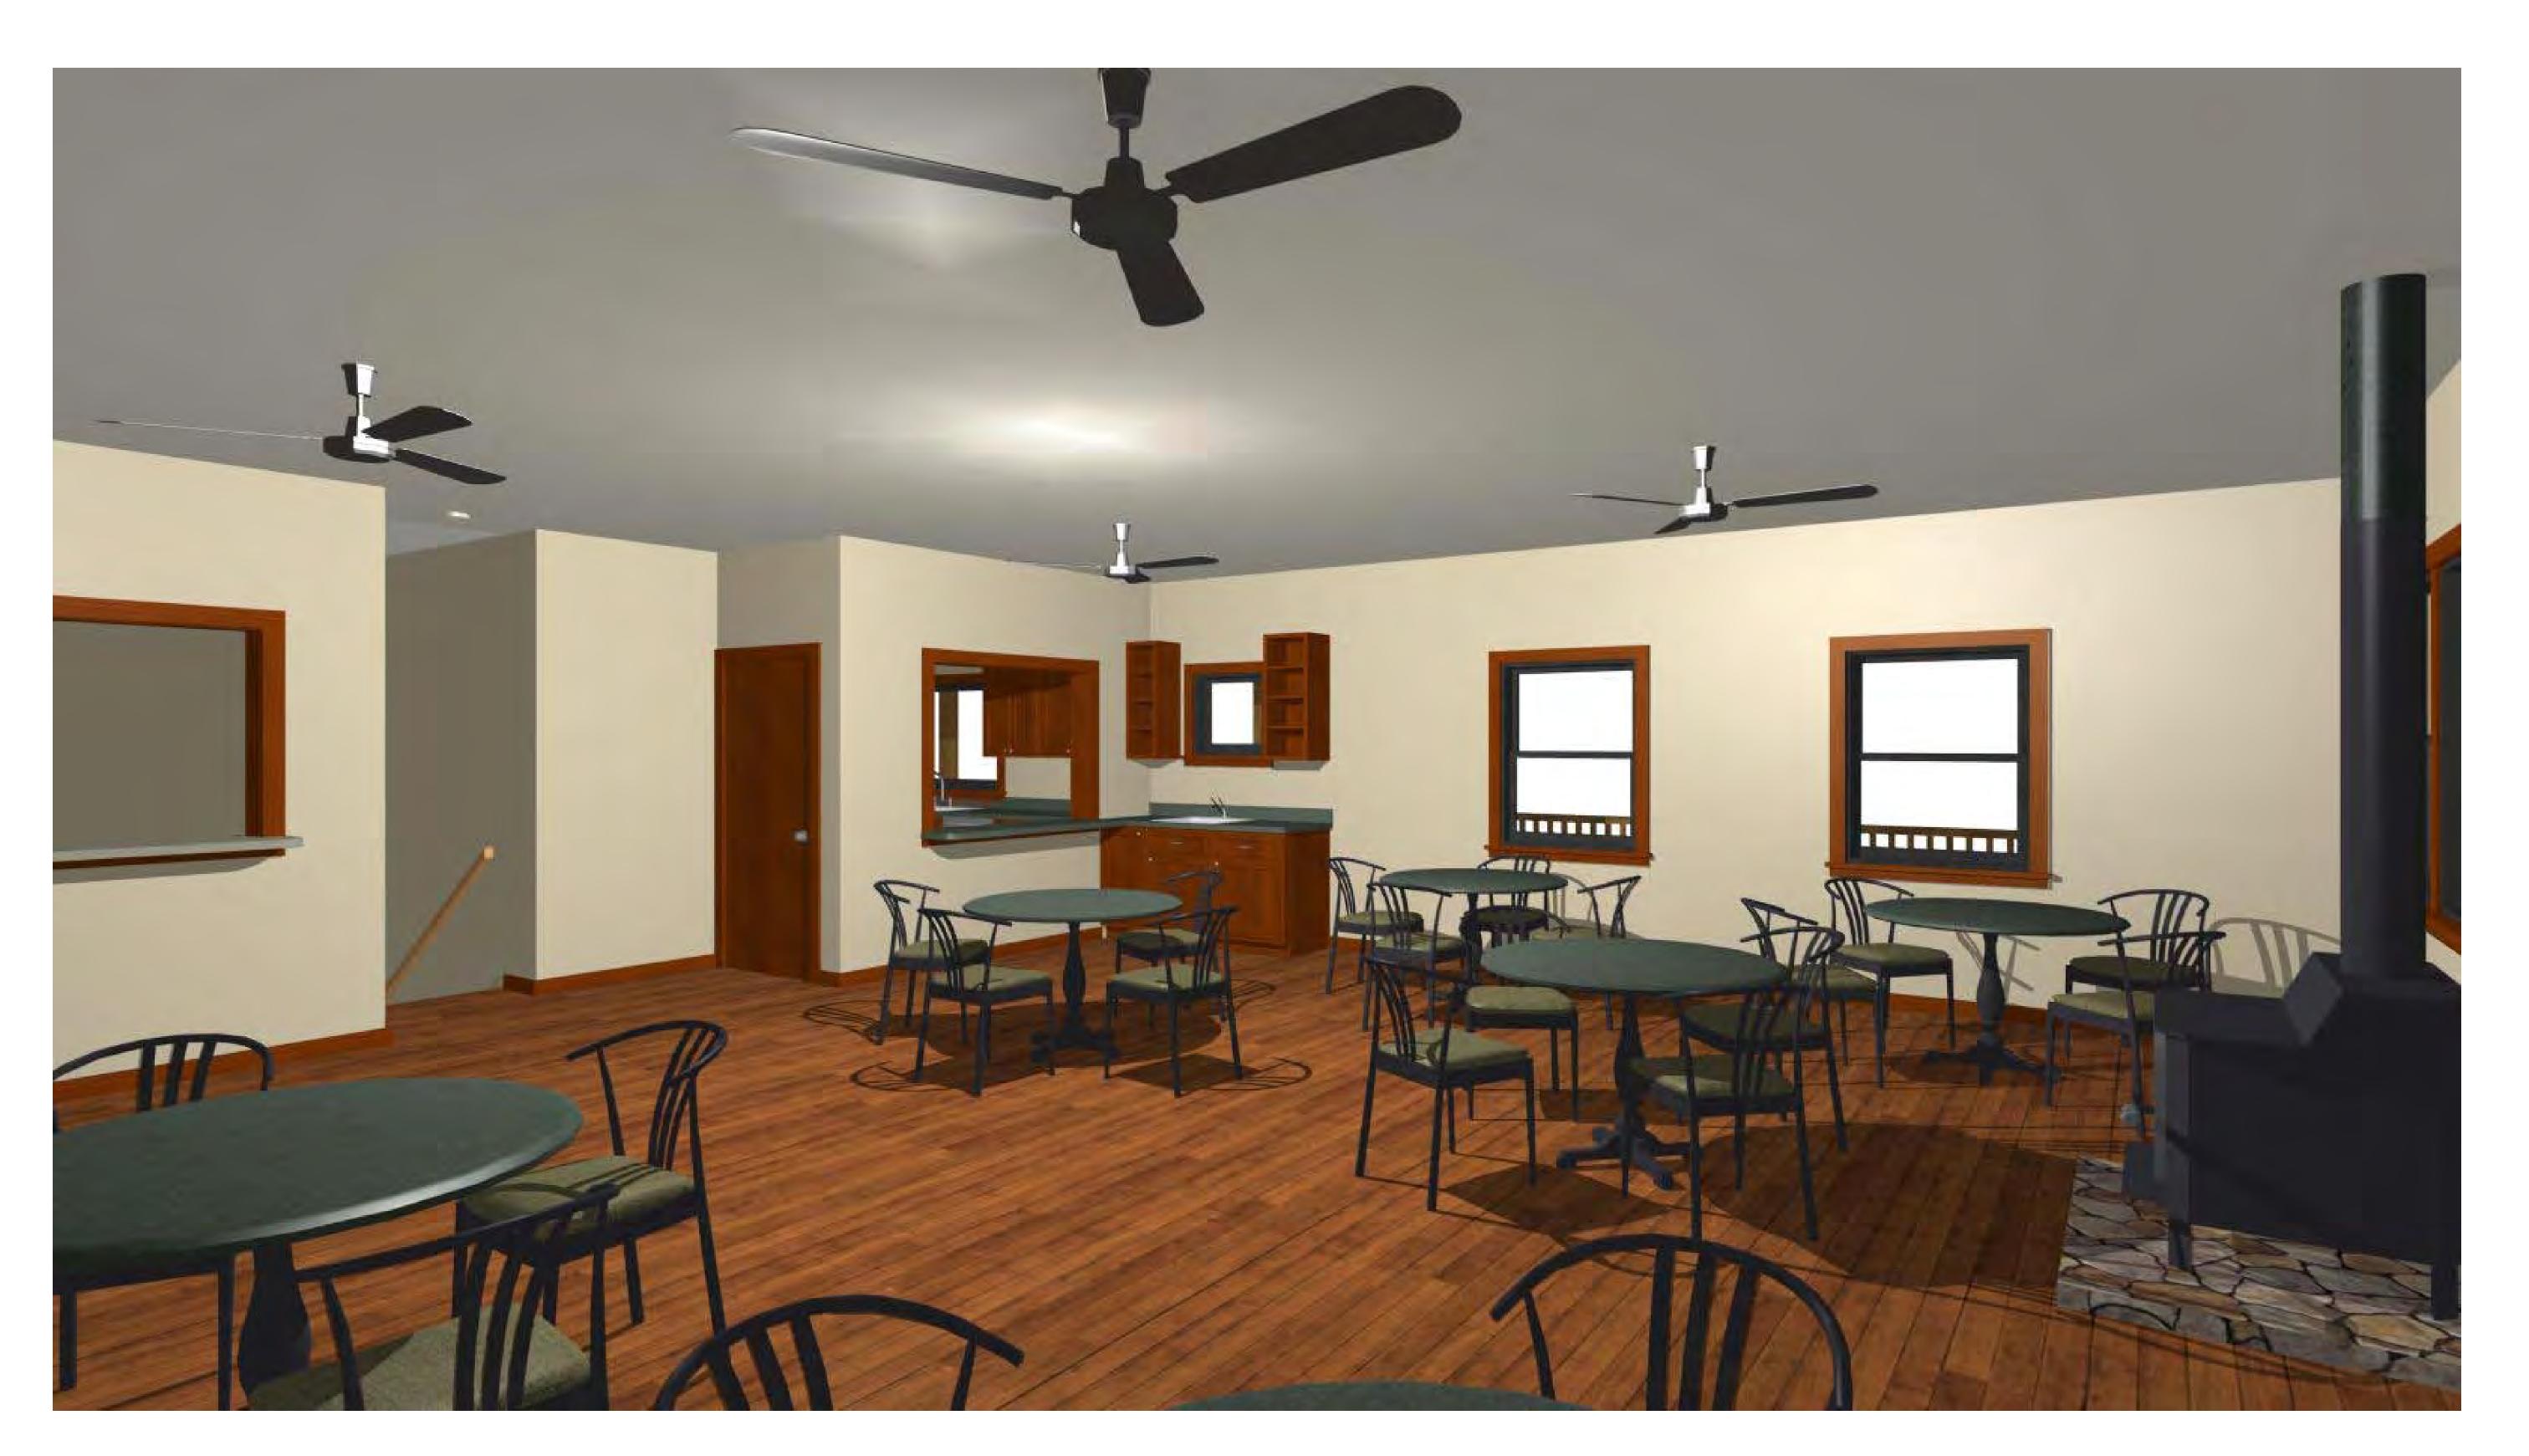

dge

DRAWING TI

Renderings

DESIGNED BY:
SGO

DRAWN BY:
PROJECT #
#20-09-RD



MAIN FLOOR - OVERVIEW

These drawings are intended for the project specified. The design, drawings and details are the exclusive property SELKIRK DESIGN-WORKS and may not be used in part or in whole without written permission. Please verify all dimensions and details prior to the start of construction. Written dimensions take precedence over scaled dimensions. Please contact SELKIRK DESIGN-

SELKIRK DESIGN-WORKS promotes and encourages the use of North American made materials and products.

WORKS if any clarification is required on any aspect of these drawings.

REVISIONS 1 Feb. 12/10 Preliminary Dwg's. 2 Mar. 26/10 Issued for Const. Dwg's.

REVELSTOKE NORDIC SKI CLUB Day Lodge

Renderings

SGO SGO

#20-09-RD



MAIN FLOOR INTERIOR - LOOKING SOUTHEAST

These drawings are intended for the project specified. The design, drawings and details are the exclusive property SELKIRK DESIGN-WORKS and may not be used in part or in whole without written permission. Please verify all dimensions and details prior to the start of construction. Written dimensions take precedence over scaled dimensions. Please contact SELKIRK DESIGN-WORKS if any clarification is required

SELKIRK DESIGN-WORKS promotes and encourages the use of North American made materials and products.

on any aspect of these drawings.

REVISIONS 1 Feb. 12/10 Preliminary Dwg's. 2 Mar. 26/10 Issued for Const. Dwg's.

REVELSTOKE NORDIC SKI CLUB Day Lodge

Renderings

#20-09-RD SGO



MAIN FLOOR INTERIOR - LOOKING NORTHWEST

## KIRK DESIGN-WORKS

T