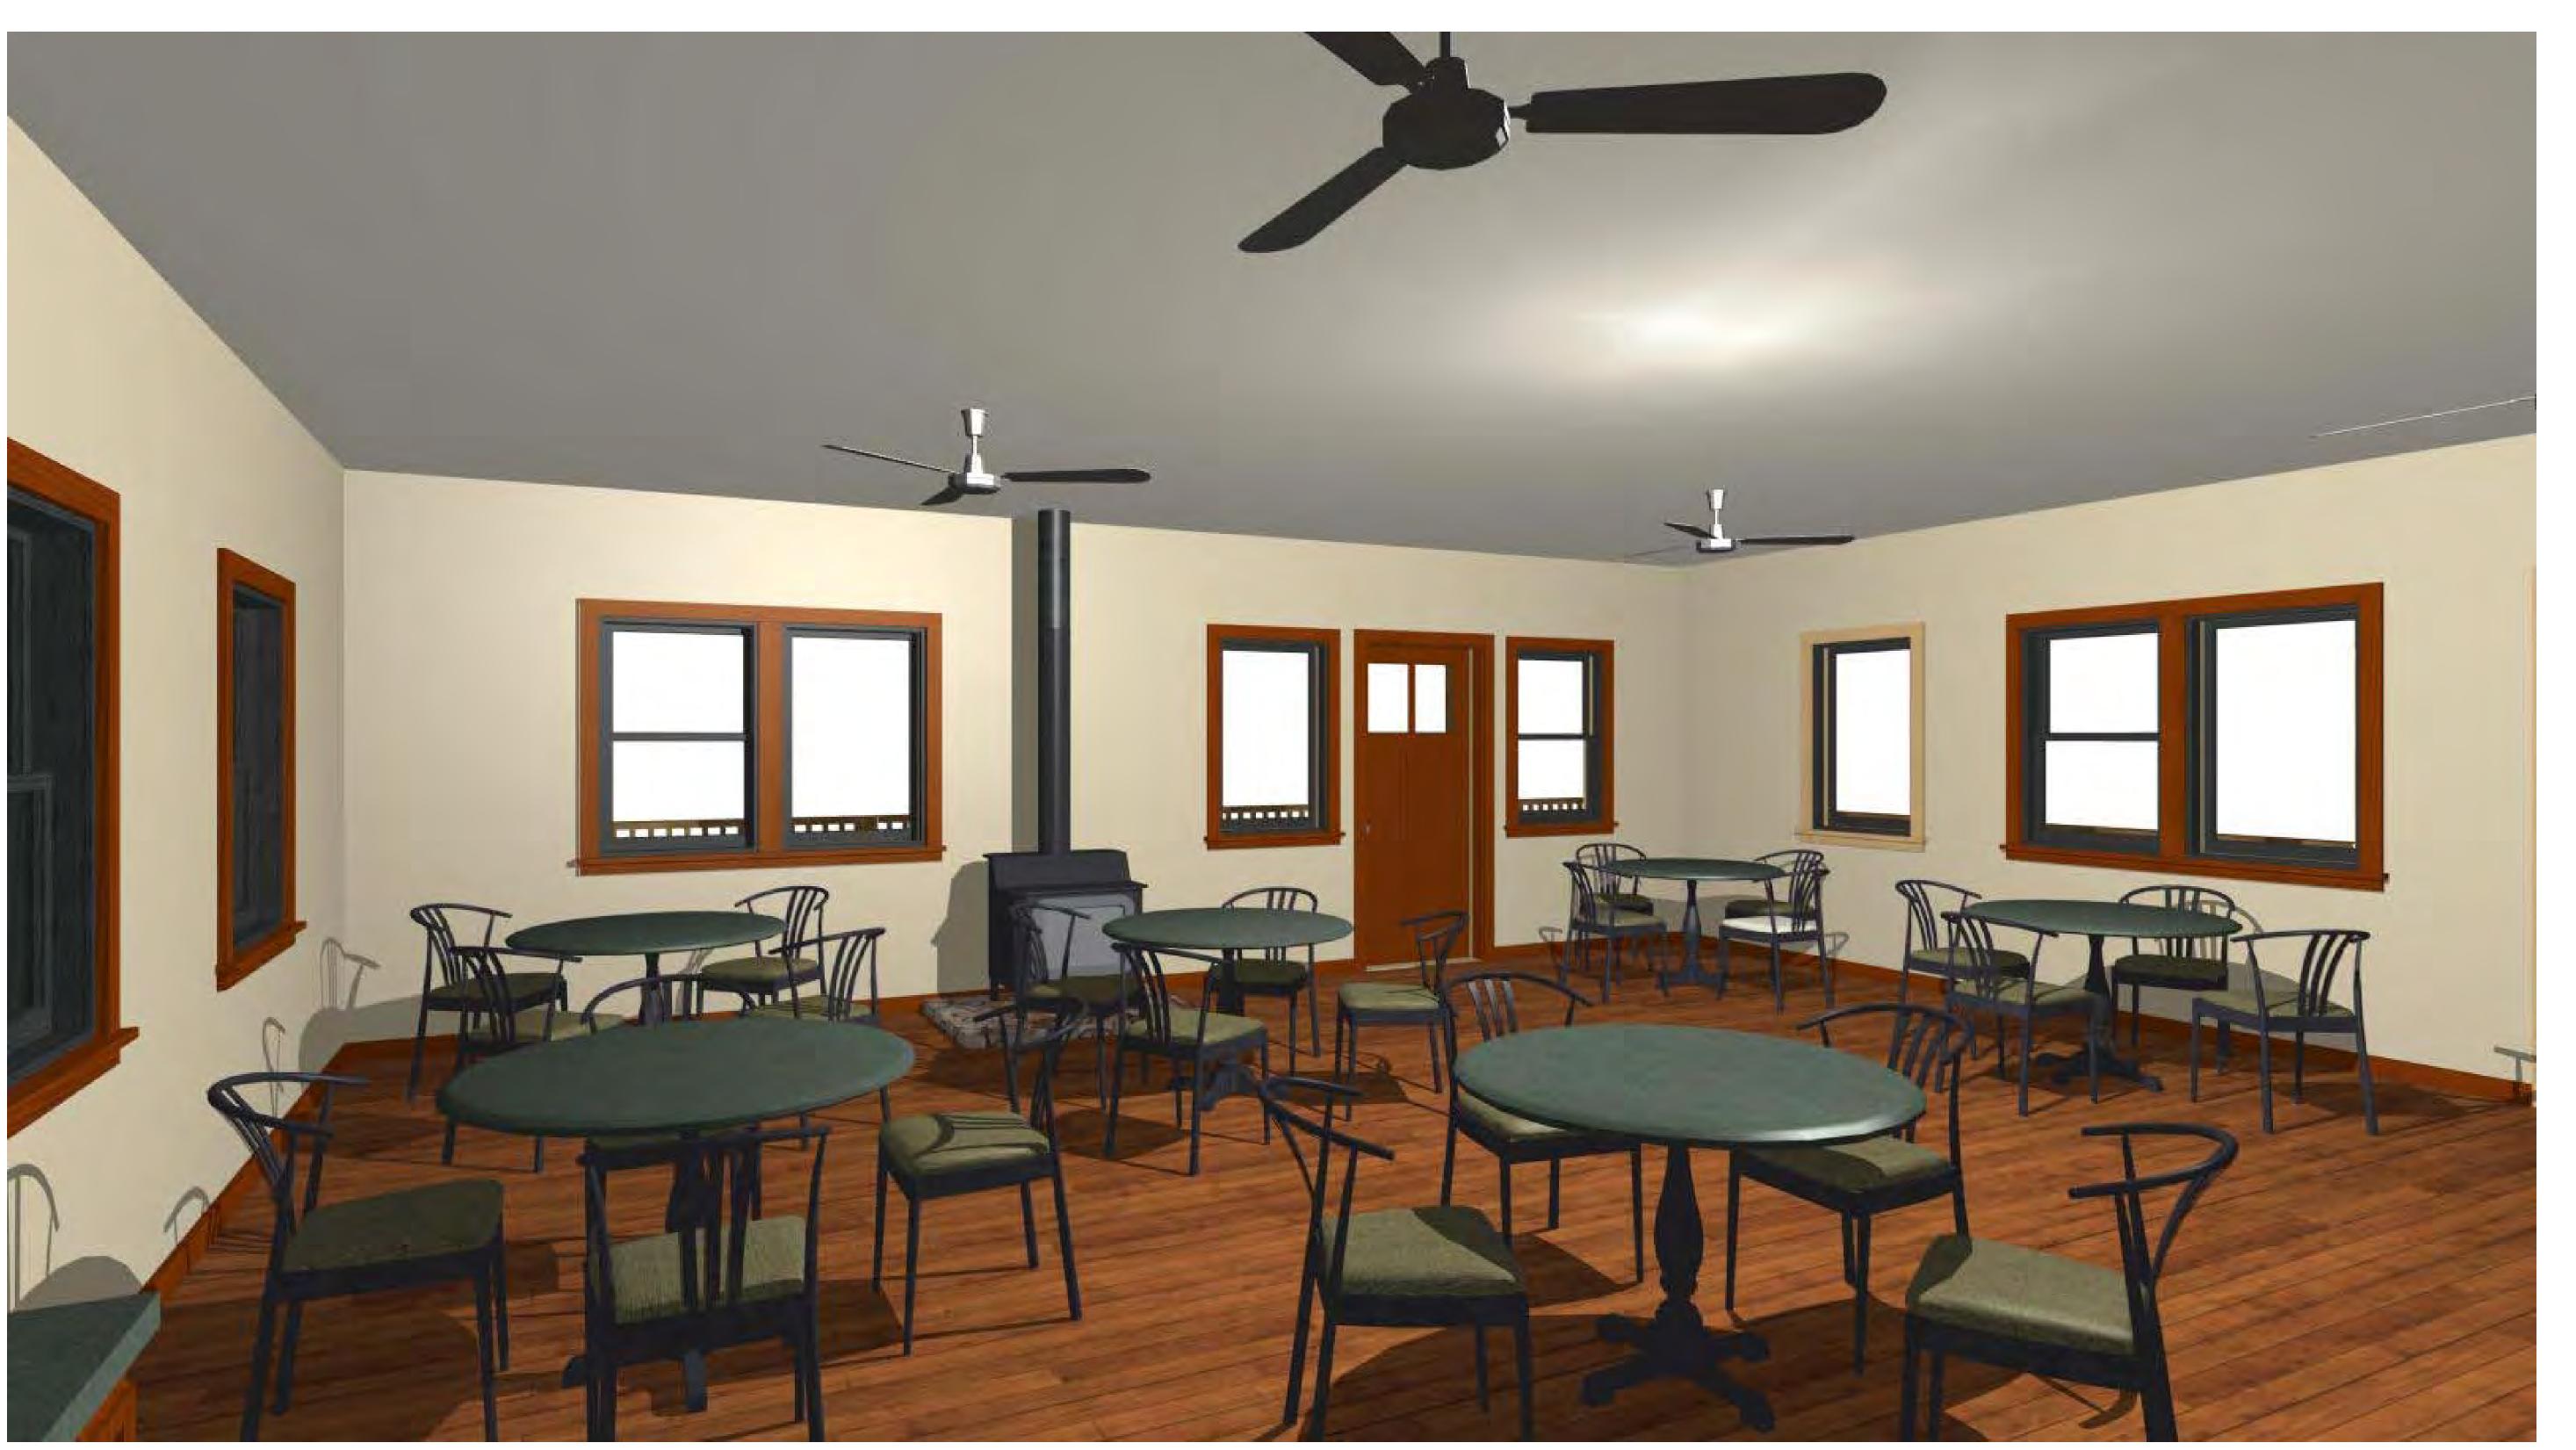

DRAWN BY:
PROJECT #
#20-09-RD

MAIN FLOOR - OVERVIEW

These drawings are intended for the project specified. The design, drawings and details are the exclusive property SELKIRK DESIGN-WORKS and may not be used in part or in whole without written permission. Please verify all dimensions and details prior to the start of construction. Written dimensions take precedence over scaled dimensions. Please contact SELKIRK DESIGN-