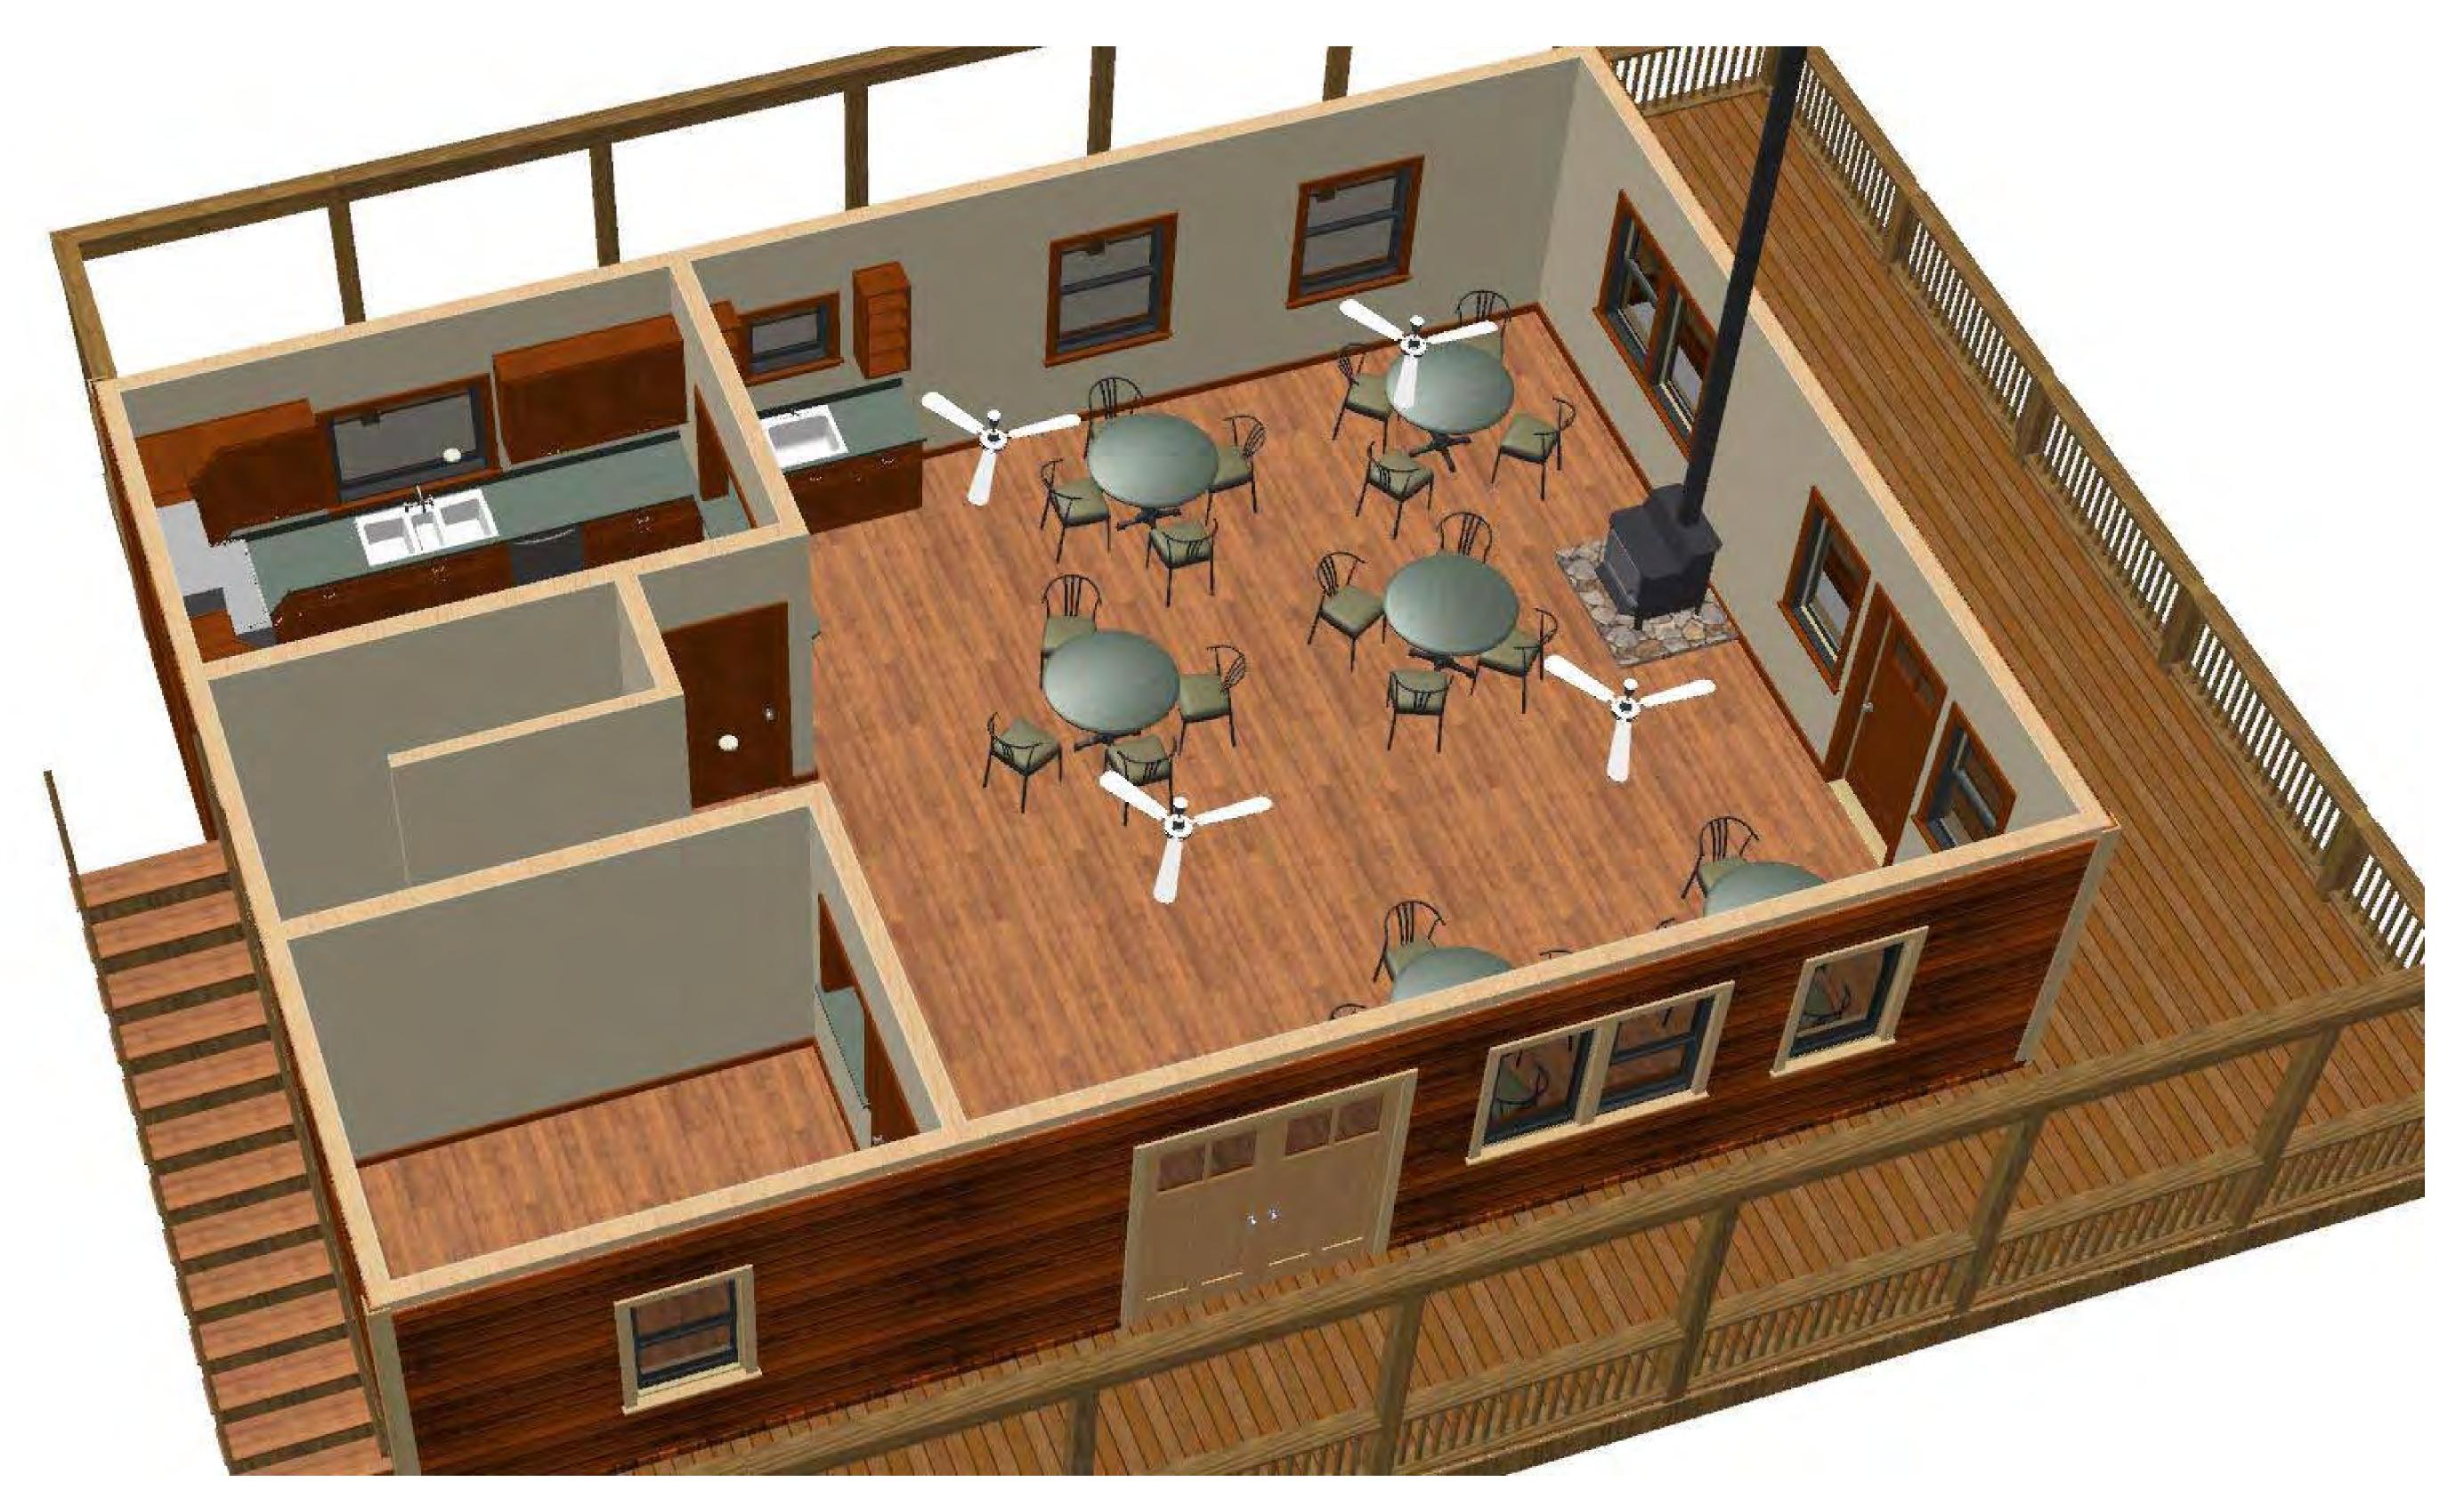

DESIGNS-THAT-WORK DESIGNS-THAT-WORK

These drawings are intended for the project specified. The design, drawings and details are the exclusive property SELKIRK DESIGN-WORKS and may not be used in part or in whole without written permission.

Please verify all dimensions and details prior to the start of construction.

Written dimensions take precedence over scaled dimensions.

Please contact SELKIRK DESIGN-WORKS if any clarification is required on any aspect of these drawings.

SELKIRK DESIGN-WORKS promotes and encourages the use of North American made materials and products.

# DATE REVISIONS

1 Feb. 12/10 Preliminary Dwg's.

2 Mar. 26/10 Issued for Const. Dwg's.

PROJECT NAME:

REVELSTOKE NORDIC SKI CLUB Day Lodge

DRAWING TI

Renderings

DESIGNED BY:
SGO

DRAWN BY:
PROJECT #
#20-09-RD



MAIN FLOOR - OVERVIEW

These drawings are intended for the project specified. The design, drawings and details are the exclusive property SELKIRK DESIGN-WORKS and may not be used in part or in whole without written permission. Please verify all dimensions and details prior to the start of construction. Written dimensions take precedence over scaled dimensions. Please contact SELKIRK DESIGN-

SELKIRK DESIGN-WORKS promotes and encourages the use of North American made materials and products.

WORKS if any clarification is required on any aspect of these drawings.

REVISIONS 1 Feb. 12/10 Preliminary Dwg's. 2 Mar. 26/10 Issued for Const. Dwg's.

REVELSTOKE NORDIC SKI CLUB Day Lodge

Renderings

SGO SGO

#20-09-RD



MAIN FLOOR INTERIOR - LOOKING SOUTHEAST

These drawings are intended for the